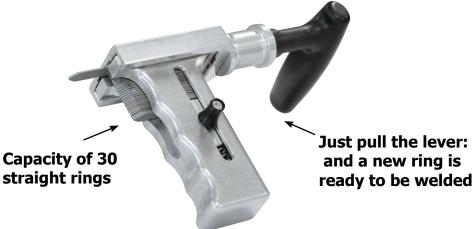

## RINGMATIC Ref. 052154

With the RINGMATIC ring loader will enhance accuracy, improve productivity and make dent pulling work easier.

Suitable for our MANULINER contact clamp this universal tool can be used on all dent pulling machines on the market that have automatic detection.

**Delivered with 50 straight rings Additional consumables:** Bag of 100 rings (réf. 050648)

Ease of use

It can be used with all dent pulling machines with automatic detection in the market using a simple "click" connection thanks to our contact clamp MANULINER.

**Productivity and Accuracy** 

The RINGMATIC can be used with all dent pulling machines with automatic detection in the market using a simple "click" connection.

The Ringmatic offers a better accuracy compare to manual systems.