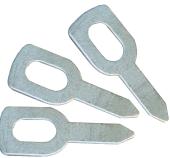

**Delivered with 50 straight rings Additional consumables:** Bag of 100 rings (réf. 050648)

Ease of use

It can be used with all dent pulling machines with automatic detection in the market using a simple "click" connection thanks to our contact clamp MANULINER.