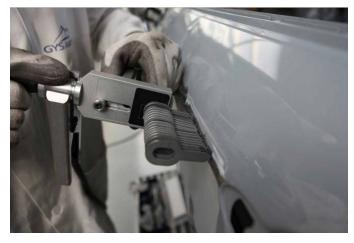

## RINGMATIC Ref. 052154

With the RINGMATIC ring loader will enhance accuracy, improve productivity and make dent pulling work easier.

Suitable for our MANULINER contact clamp this universal tool can be used on all dent pulling machines on the market that have automatic detection.

**Productivity and Accuracy** 

The RINGMATIC can be used with all dent pulling machines with automatic detection in the market using a simple "click" connection.

The Ringmatic offers a better accuracy compare to manual systems.