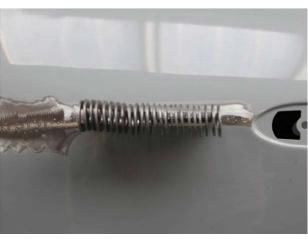

## RINGMATIC Ref. 052154

With the RINGMATIC ring loader will enhance accuracy, improve productivity and make dent pulling work easier.

Suitable for our MANULINER contact clamp this universal tool can be used on all dent pulling machines on the market that have automatic detection.

**Delivered with 50 straight rings Additional consumables:** Bag of 100 rings (réf. 050648)

Ease of use

It can be used with all dent pulling machines with automatic detection in the market using a simple "click" connection thanks to our contact clamp MANULINER.

**Productivity and Accuracy** 

The RINGMATIC can be used with all dent pulling machines with automatic detection in the market using a simple "click" connection.

The Ringmatic offers a better accuracy compare to manual systems.